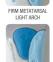

### NINE DIFFERENT SUPPORT OPTIONS IN ONE INSOLE

These insoles have been designed to give you the perfect fit for your specific needs, with nine different support combinations.

#### ARCH ADJUSTMENTS

LIGHT SUPPORT MEDIUM SUPPORT FIRM SUPPORT

LIGHT SUPPORT

METATARSAL ADJUSTMENTS

MEDIUM SUPPORT