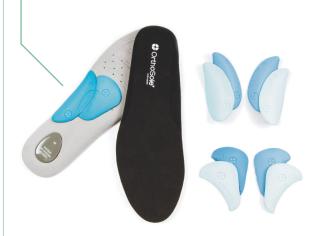

### **CUSTOMISE**

Configure your new OrthoSole® insoles with your preferred combination of arch and metatarsal support pads.

### NINE DIFFERENT SUPPORT OPTIONS IN ONE INSOLE

These insoles have been designed to give you the perfect fit for your specific needs, with nine different support combinations.

#### ARCH ADJUSTMENTS

LIGHT SUPPORT MEDIUM SUPPORT FIRM SUPPORT

LIGHT SUPPORT

METATARSAL ADJUSTMENTS

MEDIUM SUPPORT

### WHICH IS RIGHT FOR YOU?

Our system of removable support pads means you can customise your insole combination to match your type of foot, body and lifestyle.