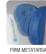

### NINE DIFFERENT SUPPORT OPTIONS IN ONE INSOLE

These insoles have been designed to give you the perfect fit for your specific needs, with nine different support combinations.

#### ARCH ADJUSTMENTS

LIGHT SUPPORT MEDIUM SUPPORT FIRM SUPPORT

LIGHT SUPPORT

METATARSAL ADJUSTMENTS

MEDIUM SUPPORT