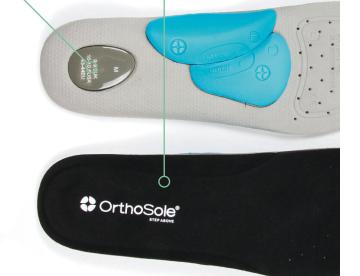

#### **FITTING**

Remove your shoes' existing insoles. Replace them with your new OrthoSole® insoles, fabric side up. Make sure your OrthoSole® insoles fit snugly in your shoe and your toes have sufficient room to move.

### Fabric Top Cover:

- Keeps feet cooler and drier Abrasion-resistant
- Anti-microbial to help eliminate bacteria which cause foot odour