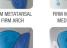

### NINE DIFFERENT SUPPORT OPTIONS IN ONE INSOLE

These insoles have been designed to give you the perfect fit for your specific needs, with nine different support combinations.

#### ARCH ADJUSTMENTS

LIGHT SUPPORT MEDIUM SUPPORT FIRM SUPPORT

LIGHT SUPPORT

METATARSAL ADJUSTMENTS

MEDIUM SUPPORT