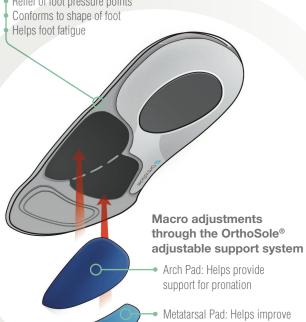

### TWO KINDS OF UNIQUE ADJU STMENT

FOR A CUSTOM FIT ALONG WITH ULTIMATE SHOCK ABSORPTION & COMFORT

Micro adjustments through the OrthoSole® heat and pressure sensitive unique Poron® Urethane layer.

- Ultimate shock absorption & comfort
- Relief of foot pressure points

weight distribution, cushioning

& protection to the ball of the foot

#### **INSOLE INNOVATION**

The only insole with patented arch and metatarsal support. Allows you to customise the level of support for each foot to create your perfect fit.

All materials used in the OrthoSole® are of the highest quality and durability, working together to make a market leading insole.