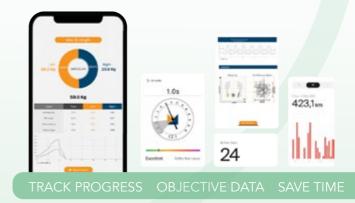

### THE PHYSIO APP

We offer 3 different subscriptions which offer different levels of data capture and features.

For more information please contact us.

Objectivise your