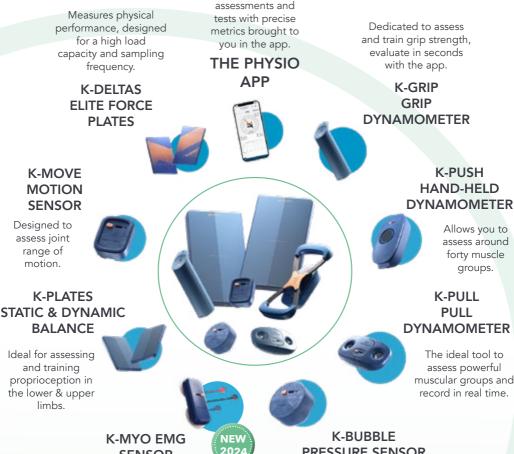

## SENSOR

Collect and analyse data on muscle distribution rates. reconstruction, imbalance, power, and activation.

# PRESSURE SENSOR

The ideal tool to objectively measure patients' ability to exert pressure with any body part.

#### **REHAB PACK**

The Rehab Pack includes everything you need to help you build patient motivation and ensure engagement on the long run.

There are 2 more Kinvent packs available to choose from. For more information please contact us. **INCLUDED** 

K-Push **K-Force Plates** K-Grip K-Move K-Bubble K-Pull Twin Handle

WWW.KINETECUK.COM | T. 03330 347400 | E. enquires@kinetecuk.com 🙆 @draktive