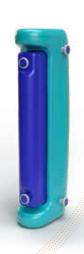

Through the GripAble app your therapist can create personalised training programme and see your progress.

Ideal for professional use

Dynamometer function; different grip measurements possible (isometry, endurance, right/left comparison, GRIT, etc.)

Targeted work on each movement (grip/release, extension/flexion, ulnar/radial deviation, pronation/supination of the wrist)

Motivating, interactive activities adapting to the progress of the patient, including varying levels of difficulty