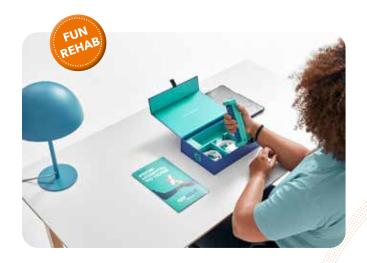

#### FUN, ACCURATE, MOTIVATING REHAB

The GripAble Pro provides fun and engaging training activities that focus on different aspects of grip, hand and wrist movement, giving you real-time feedback on your activity and reps.

Through the GripAble app your therapist can create personalised training programme and see your progress.

Ideal for professional use

Dynamometer function; different grip measurements possible (isometry, endurance, right/left comparison, GRIT, etc.)

### The future of mobile rehab

Patients can play engaging and motivating games for hand movements and grip:

Grip and Release

Wrist extension and flexion

Pronation and supination

Wrist radial and ulnar deviation