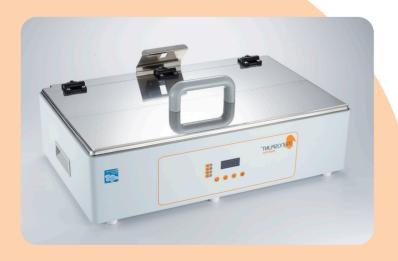

#### Superior Quality

We supply the widest range of splint baths on the market, providing you with the best quality in your clinic.

- New upgraded and improved lid
- Space-saving bi-fold mechanism
- Easily fits underneath worktops
  - Lid folds back discreetly
- Close fitting lids to help retain water heat
  - Drips contained within the bath
- All sizes available: 5L, 9L, 18L, 28L, 56L
  - New size available! 18 Litre