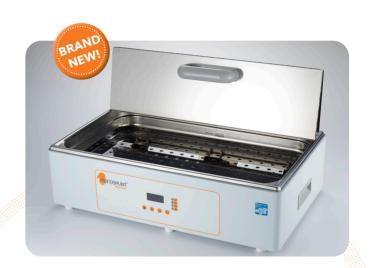

# Brand new range of splint baths available now!

#### Superior Quality

We supply the widest range of splint baths on the market, providing you with the best quality in your clinic.

- New upgraded and improved lid
- Space-saving bi-fold mechanism
- Easily fits underneath worktops
  - Lid folds back discreetly
- Close fitting lids to help retain water heat
  - Drips contained within the bath
- All sizes available: 5L, 9L, 18L, 28L, 56L
  - New size available! 18 Litre