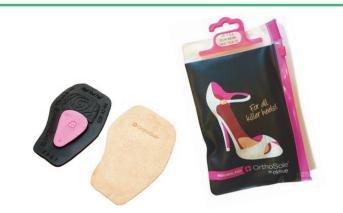

## ORTHOSOLE® HIGH HEEL PADS BY DR AKTIVE

These 'High Heel Pads' have been designed to fit inside your high heel shoes, using the innovative, patented OrthoSole® technology. You can choose your preferred combination of metatarsal support pads to give a customisable experience. By having a choice of forefoot pads, you can make your high heel shoes more comfortable to wear, for longer periods. The fabric upper is abrasion-resistant and anti-bacterial.

| DA01AP001 | Dr Aktive High Heel Pad Pair (UK 2 - 3.5; EU 34.5 - 36) |
|-----------|---------------------------------------------------------|
| DA01AP002 | Dr Aktive High Heel Pad Pair (UK 4 - 5.5; EU 37 - 38.5) |
| DA01AP003 | Dr Aktive High Heel Pad Pair (UK 6 - 7.5; EU 39 - 41)   |
| DA01AP004 | Dr Aktive High Heel Pad Pair (UK 8 - 9.5; EU 42 - 44)   |