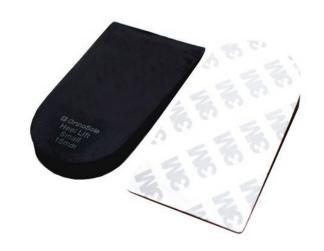

## ORTHOSOLE® HEEL LIFTS BY DR AKTIVE

These EVA heel lifts can be used for leg length inequality or achilles tendonitis. Available in a wide range of widths and thicknesses, they offer a great quality solution for your orthotic needs. They can be used directly in the shoe or under an existing orthotic.

- Available in 4,6,8,10,12 and 15mm thicknesses
- Available in 3 sizes: Small (UK 2-5), Medium (UK 6-8) and Large (UK 9-12)
- · Self-adhesive for easy attachment
- Supplied in packs of two

Please state Heel Lift depth when ordering: 4mm, 6mm, 8mm, 10mm, 12mm or 15mm

| DA01AP150 | Dr Aktive Heel Lift Small (Pair)  |
|-----------|-----------------------------------|
| DA01AP160 | Dr Aktive Heel Lift Medium (Pair) |
| DA01AP170 | Dr Aktive Heel Lift Large (Pair)  |